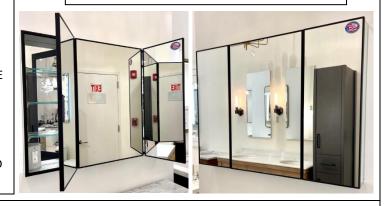

#### **FEATURES:**

- TWO 15X40" & ONE 21X40" FULLY MIRRORED, NARROW FRAMED DOORS.
- INFINITELY ADJUSTABLE SHELVING WITH LOCKDOWN MECHANISM (NO HOLES IN CABINET).
- FOUR ADJUSTABLE 3/8" THICK HIGH POLISHED GLASS SHELVES.
   BEHIND EACH DOOR.
- SHELVING WITH LOCKDOWN MECHANISM (NO HOLES IN CABINET).
- 165-DEGREE PROPRIETARY SOFT CLOSE HEAVY DUTY HINGES.
- LEFT DOOR HINGED RIGHT,
  CENTER AND RIGHT DOORS
  HINGED LEFT AS A STANDARD.
- FULL GASKET BEHIND DOOR.
- HIGH RESOLUTION SILVER PLATE GLASS MIRRORS FRONT, BACK OF DOOR AND BACK WALL.
- BACK WALL MIRROR FULLY SEALED.
- PACKED IN FOUR WALL (FOLDED DOUBLE WALL) CORRUGATION.